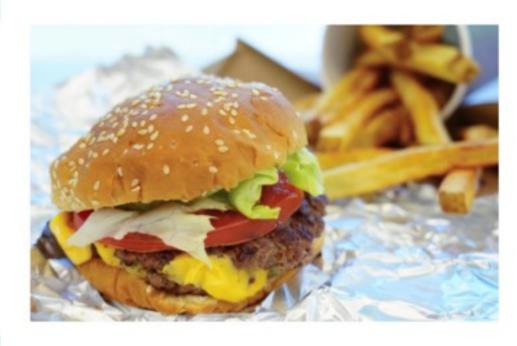

# APERATIFLER

| KAŞARLI TOST                             | 25 |
|------------------------------------------|----|
| (Kaşar, domates, ketçap,                 |    |
| mayonez.)                                |    |
| ÇİFT KAŞARLI TOST                        | 30 |
| KARIŞIK TOST                             | 35 |
| Sucuk, kaşar, domates, ketçap, mayonez). |    |
| PATATESLİ GÖZLEME                        | 30 |
| OTLU PEYNİRLİ GÖZLEME                    | 30 |
| KAŞARLI GÖZLEME                          | 30 |
| CİPS                                     | 30 |
| Hamburger+Cips                           | 45 |

(Marul, domates, ketçap, mayonez)