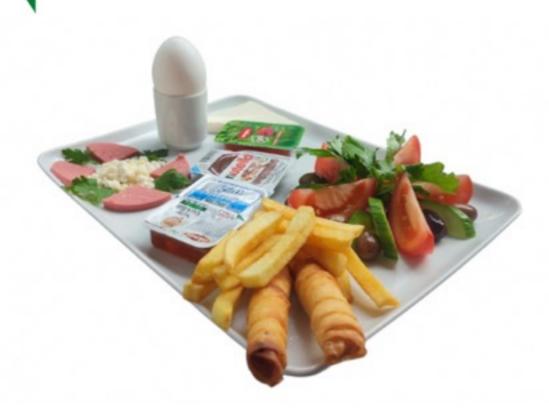

35₺

| KAHVALTI TABAĞI                                   |
|---------------------------------------------------|
| (Domates, salatalık, zeytin, ezine peyniri, çörek |
| otlu peynir, yumurta, salam, çikolata, tereyağı,  |
| bal, reçel, cips, sigara böreği, 2 adet çay.)     |
| MENEMEN                                           |
| KAŞARLI MENEMEN                                   |
| SUCUKLU YUMURTA                                   |
| SAHANDA YUMURTA                                   |
| SADE OMLET                                        |
| KAŞARLI OMLET                                     |
| KARIŞIK OMLET                                     |