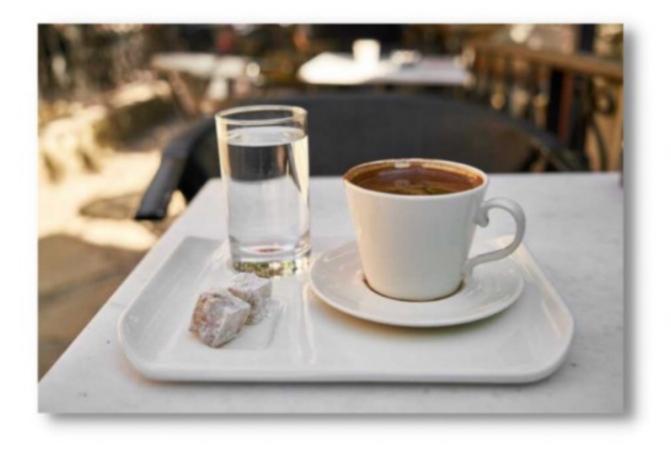

### KAHVELER

| AMERICANO       | 15 |
|-----------------|----|
| CAPPUCCINO      |    |
| LATTE           | 15 |
| мосна           |    |
| ESPRESSO        | 15 |
| DOUBLE ESPRESSO | 20 |
| SADE KAHVE      | 15 |
| SÜTLÜ KAHVE     | 18 |
| FİLTRE KAHVE    | 15 |
| TÜRK KAHVESİ    | 15 |

### SICAK İÇECEKLER

| BARDAK ÇAY                                  | 7ŧ  |
|---------------------------------------------|-----|
| FİNCAN ÇAY                                  | 108 |
| ORALET ÇEŞİTLERİ<br>(Kivi, Portakal, Limon) | 10t |
| BİTKİ ÇAYI                                  | 10ŧ |
| SICAK CİKOLATA                              | 201 |